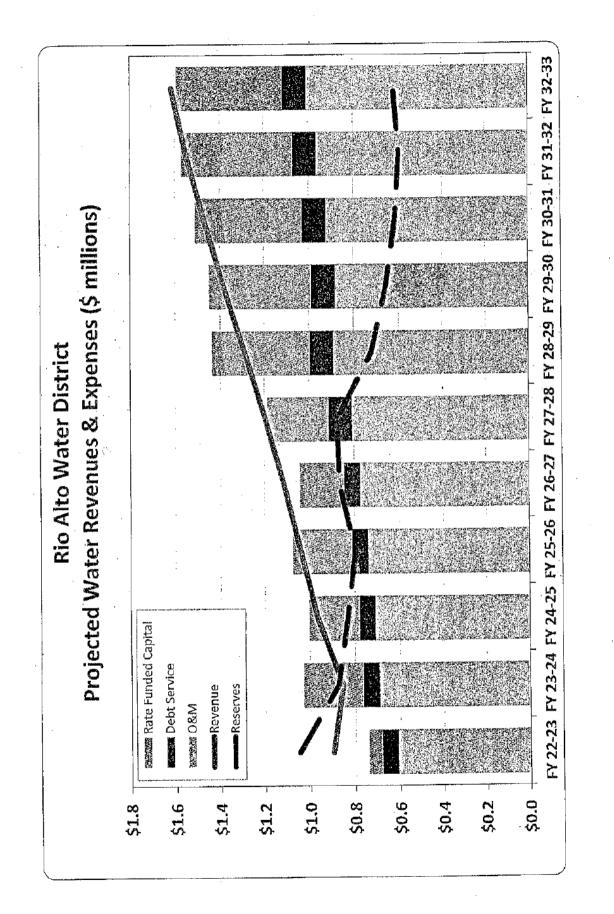

#### 4.4 Cash Flow Projections

Long-term cash-flow projections were developed based on assumptions and key drivers of future rate increases described above. The projections were used to determine the water utility's annual revenue requirements and project required water rate revenue increases. The long-term cash-flow projections incorporate the latest information available from the District's budget, annual reports, capital spending projections, and metered water demand data, as well as a number of reasonable assumptions developed with input from the District's cost of providing service and maintain roughly balanced budgets, healthy debt service coverage, and prudent reserves. The projections indicate the need for increases for water rate revenues for each of the next five fiscal years. Actual impacts to customers' water bills will vary based on meter size and water use, due to the outcome of the updated cost-of-service analysis.

The following figure visually depicts the cash-flow projections with the proposed rate increases for the next five years. Projected expenses are summarized into key categories. The figure also shows the projected fund reserves at the end of each fiscal year.

Detailed, long-term, cash-flow projections for this scenario are shown in the following table.

| Water Fund                   | FY 22-23  | FY 23-24                                 | FY 24-25            | FY 25-26                                                                                                       | FY 26-27                                                  | FY 27-28                                                                                                        |
|------------------------------|-----------|------------------------------------------|---------------------|----------------------------------------------------------------------------------------------------------------|-----------------------------------------------------------|-----------------------------------------------------------------------------------------------------------------|
| Rate Revenue Increase        |           | 11.0%                                    | 11.0%               | 11.0%                                                                                                          | 10.0%                                                     | 10.0%                                                                                                           |
| Beginning Reserves           | \$891,721 | \$1,048,042                              | \$872,974           | \$832,601                                                                                                      | \$796,570                                                 | \$865,417                                                                                                       |
| Revenues                     |           |                                          |                     | ana na manana manana kata kata da kata | ud Managkan addressina menangkan interna di teksenya dari | tele alle contra substitutione de la contraction de la contraction de la contraction de la contraction de la co |
| Rate Revenue                 | \$528,471 | \$528,487                                | \$587,442           | \$652,973                                                                                                      | \$725,815                                                 | \$799,515                                                                                                       |
| Rate Increase Revenue        | 0         | 58,134                                   | 64,619              | 71,827                                                                                                         | 72,582                                                    | 79,951                                                                                                          |
| Timing Adjustment*           |           | -29,067                                  |                     |                                                                                                                |                                                           |                                                                                                                 |
| Other Revenue                | 368,441   | 297,463                                  | 313,101             | 313,251                                                                                                        | 313,460                                                   | 314,736                                                                                                         |
| fotal Revenue                | \$895,912 | \$855,017                                | \$965,161           | \$1,038,051                                                                                                    | \$1,111,857                                               | \$1,194,202                                                                                                     |
| Expenses                     | ****      | an a |                     | ( ) <b></b>                                                                                                    | ootal Azuman Darka katalaa katala                         | Kanadowa nga sa                                                             |
| Operating Expenses           | \$609,837 | \$692,408                                | \$708,151           | \$739,254                                                                                                      | \$773,319                                                 | \$807,283                                                                                                       |
| <b>Existing Debt Service</b> | 71,954    | 71,954                                   | 71,954              | 71,954                                                                                                         | 71,954                                                    | 71,954                                                                                                          |
| New Debt Service             | 0         | 0                                        | 0                   | 0                                                                                                              | 0                                                         | 34,000                                                                                                          |
| Rate Funded Capital          | \$58,800  | \$265,722                                | \$225,429           | \$262,874                                                                                                      | \$197,737                                                 | \$272,295                                                                                                       |
| Total Expenses               | \$740,591 | \$1,030,084                              | <b>\$1,005,53</b> 4 | \$1,074,082                                                                                                    | \$1,043,010                                               | \$1,185,532                                                                                                     |
| Net Revenues                 | Ş156,821  | \$175.067                                | \$40,373            | -\$36.031                                                                                                      | \$68.847                                                  | \$8,670                                                                                                         |
| Ending Reserves              | 1,048,042 | \$872,974                                | \$832,601           | \$796,570                                                                                                      | \$865,417                                                 | \$874,087                                                                                                       |
| Debt Coverage                | 3,99      | 2.26                                     | 3.57                | 4.15                                                                                                           | 4.70                                                      | 3.65                                                                                                            |