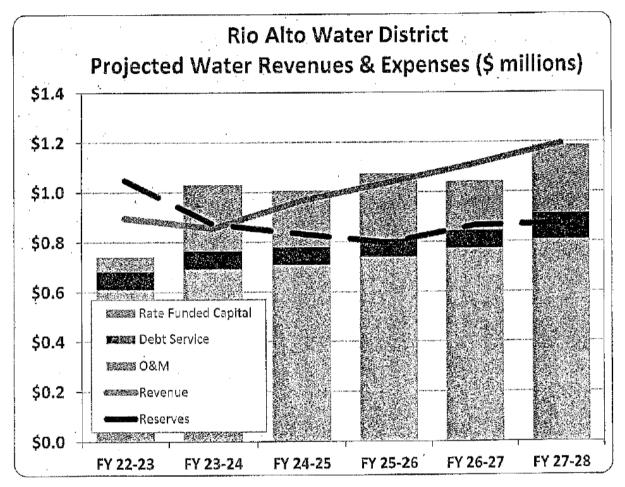

The following figure visually depicts the cash-flow projections with the proposed rate increases for the next five years. Projected expenses are summarized into key categories. The figure also shows the projected fund reserves at the end of each fiscal year.

Detailed, long-term, cash-flow projections for this scenario are shown in the following table.

| Water Fund                   | FY 22-23  | FY 23-24                                 | FY 24-25            | FY 25-26                                                                                                       | FY 26-27                                                  | FY 27-28                                                                                                        |
|------------------------------|-----------|------------------------------------------|---------------------|----------------------------------------------------------------------------------------------------------------|-----------------------------------------------------------|-----------------------------------------------------------------------------------------------------------------|
| Rate Revenue Increase        |           | 11.0%                                    | 11.0%               | 11.0%                                                                                                          | 10.0%                                                     | 10.0%                                                                                                           |
| Beginning Reserves           | \$891,721 | \$1,048,042                              | \$872,974           | \$832,601                                                                                                      | \$796,570                                                 | \$865,417                                                                                                       |
| Revenues                     |           |                                          |                     | ana na manana manana kata kata da kata | ud Managkan addressina menangkan interna di teksenya dari | tele alle contra substitutione de la contraction de la contraction de la contraction de la contraction de la co |
| Rate Revenue                 | \$528,471 | \$528,487                                | \$587,442           | \$652,973                                                                                                      | \$725,815                                                 | \$799,515                                                                                                       |
| Rate Increase Revenue        | 0         | 58,134                                   | 64,619              | 71,827                                                                                                         | 72,582                                                    | 79,951                                                                                                          |
| Timing Adjustment*           |           | -29,067                                  |                     |                                                                                                                |                                                           |                                                                                                                 |
| Other Revenue                | 368,441   | 297,463                                  | 313,101             | 313,251                                                                                                        | 313,460                                                   | 314,736                                                                                                         |
| fotal Revenue                | \$895,912 | \$855,017                                | \$965,161           | \$1,038,051                                                                                                    | \$1,111,857                                               | \$1,194,202                                                                                                     |
| Expenses                     | ****      | an a |                     | ( ) <b></b>                                                                                                    | ootal Azuman Darka katalaa katala                         | Kanadowa nga sa                                                             |
| Operating Expenses           | \$609,837 | \$692,408                                | \$708,151           | \$739,254                                                                                                      | \$773,319                                                 | \$807,283                                                                                                       |
| <b>Existing Debt Service</b> | 71,954    | 71,954                                   | 71,954              | 71,954                                                                                                         | 71,954                                                    | 71,954                                                                                                          |
| New Debt Service             | 0         | 0                                        | 0                   | 0                                                                                                              | 0                                                         | 34,000                                                                                                          |
| Rate Funded Capital          | \$58,800  | \$265,722                                | \$225,429           | \$262,874                                                                                                      | \$197,737                                                 | \$272,295                                                                                                       |
| Total Expenses               | \$740,591 | \$1,030,084                              | <b>\$1,005,53</b> 4 | \$1,074,082                                                                                                    | \$1,043,010                                               | \$1,185,532                                                                                                     |
| Net Revenues                 | Ş156,821  | \$175.067                                | \$40,373            | -\$36.031                                                                                                      | \$68.847                                                  | \$8,670                                                                                                         |
| Ending Reserves              | 1,048,042 | \$872,974                                | \$832,601           | \$796,570                                                                                                      | \$865,417                                                 | \$874,087                                                                                                       |
| Debt Coverage                | 3,99      | 2.26                                     | 3.57                | 4.15                                                                                                           | 4.70                                                      | 3.65                                                                                                            |