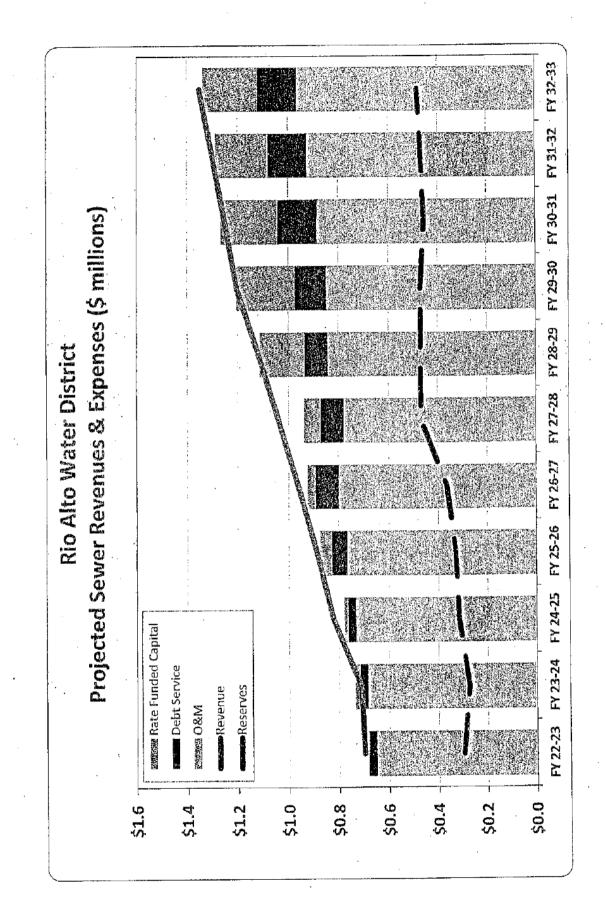

The following figure visually depicts the cash-flow projections with the proposed rate increases for the next five years. Projected expenses are summarized into key categories. The figure also shows the projected fund reserves at the end of each fiscal year.

Detailed, long-term, cash-flow projections for this scenario are shown in the following table.

| Water Fund                   | FY 22-23  | FY 23-24                                 | FY 24-25            | FY 25-26                                                                                                       | FY 26-27                                                  | FY 27-28                                                                                                        |
|------------------------------|-----------|------------------------------------------|---------------------|----------------------------------------------------------------------------------------------------------------|-----------------------------------------------------------|-----------------------------------------------------------------------------------------------------------------|
| Rate Revenue Increase        |           | 11.0%                                    | 11.0%               | 11.0%                                                                                                          | 10.0%                                                     | 10.0%                                                                                                           |
| Beginning Reserves           | \$891,721 | \$1,048,042                              | \$872,974           | \$832,601                                                                                                      | \$796,570                                                 | \$865,417                                                                                                       |
| Revenues                     |           |                                          |                     | ana na manana manana kata kata da kata | ud Managkan addressina menangkan interna di teksenya dari | tele alle contra substitutione de la contraction de la contraction de la contraction de la contraction de la co |
| Rate Revenue                 | \$528,471 | \$528,487                                | \$587,442           | \$652,973                                                                                                      | \$725,815                                                 | \$799,515                                                                                                       |
| Rate Increase Revenue        | 0         | 58,134                                   | 64,619              | 71,827                                                                                                         | 72,582                                                    | 79,951                                                                                                          |
| Timing Adjustment*           |           | -29,067                                  |                     |                                                                                                                |                                                           |                                                                                                                 |
| Other Revenue                | 368,441   | 297,463                                  | 313,101             | 313,251                                                                                                        | 313,460                                                   | 314,736                                                                                                         |
| fotal Revenue                | \$895,912 | \$855,017                                | \$965,161           | \$1,038,051                                                                                                    | \$1,111,857                                               | \$1,194,202                                                                                                     |
| Expenses                     | ****      | an a |                     | ( ) <b></b>                                                                                                    | ootal Azuman Darka katalaa katala                         | Kanadowa nga sa                                                             |
| Operating Expenses           | \$609,837 | \$692,408                                | \$708,151           | \$739,254                                                                                                      | \$773,319                                                 | \$807,283                                                                                                       |
| <b>Existing Debt Service</b> | 71,954    | 71,954                                   | 71,954              | 71,954                                                                                                         | 71,954                                                    | 71,954                                                                                                          |
| New Debt Service             | 0         | 0                                        | 0                   | 0                                                                                                              | 0                                                         | 34,000                                                                                                          |
| Rate Funded Capital          | \$58,800  | \$265,722                                | \$225,429           | \$262,874                                                                                                      | \$197,737                                                 | \$272,295                                                                                                       |
| Total Expenses               | \$740,591 | \$1,030,084                              | <b>\$1,005,53</b> 4 | \$1,074,082                                                                                                    | \$1,043,010                                               | \$1,185,532                                                                                                     |
| Net Revenues                 | Ş156,821  | \$175.067                                | \$40,373            | -\$36.031                                                                                                      | \$68.847                                                  | \$8,670                                                                                                         |
| Ending Reserves              | 1,048,042 | \$872,974                                | \$832,601           | \$796,570                                                                                                      | \$865,417                                                 | \$874,087                                                                                                       |
| Debt Coverage                | 3,99      | 2.26                                     | 3.57                | 4.15                                                                                                           | 4.70                                                      | 3.65                                                                                                            |