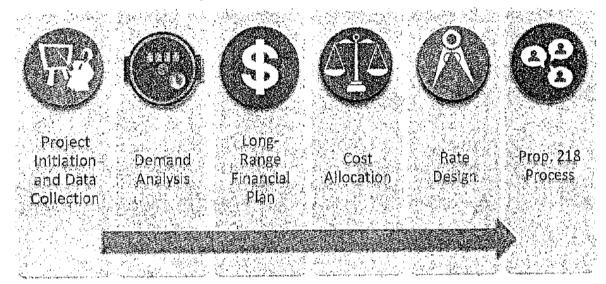

## 2.2 Rate Study Process

The general process used for this cost-of-service rate study is summarized in the following diagram.

#### Figure 1 – Cost-of-Service Rate Study Process

Key elements of the study include:

- 1) Project Initiation and Data Collection Review financial policies; collect financial and other relevant data; and review rate structures;
- 2) Demand Analysis Analyze past customer demands and customer characteristics to forecast future demands;
- 3) Long Range Financial Plans Develop financial projections to evaluate annual revenue requirements from rates and the overall level of rate increases needed to fund the costs of providing service and support long-term financial stability;
- 4) Cost Allocation -- Group the District's costs in terms of the function they serve as a basis to proportionally allocate the revenue requirement from rates;
- 5) Cost-of-Service Rate Design Develop rates that proportionately recover costs; and
- 6) Prop 218 Process Ensure compliance with the substantive and procedural requirements of Proposition 218.