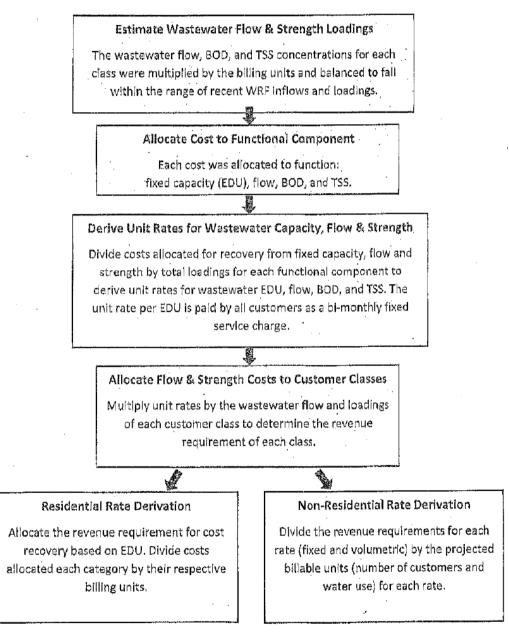

## 1.4 Current and Proposed Wastewater Rates

The following table shows the current and proposed wastewater rates.

| Existing and Proposed    | Existing | Proposed    | Proposed    | Proposed    | Proposed    | Proposed    |
|--------------------------|----------|-------------|-------------|-------------|-------------|-------------|
| Sewer Rates              | FY 22-23 | Jan 1, 2024 | Jul 1, 2024 | Jul 1, 2025 | Jul 1, 2026 | Jul 1, 2027 |
| Bi-Monthly Fixed Charges |          |             |             |             |             |             |
| Single Family Resid.     | \$89.18  | \$102.68    | \$115.52    | \$127.07    | \$139.78    | \$153.76    |
| 1/2 single Fam Resid.    | \$44.59  | \$51.34     | \$57.76     | \$63.54     | \$69.89     | \$76.88     |
| TriPlex sewer            | \$267,56 | \$308.08    | \$346.59    | \$381.25    | \$419.38    | \$461.32    |
| Duplex Sewer             | \$178.37 | \$205.38    | \$231.05    | \$254.16    | \$279.58    | \$307.54    |
| Sewer Extention          | \$105.26 | \$102.68    | \$115.52    | \$127.07    | \$139.78    | \$153.76    |
| Low Pressure             | \$105.26 | \$130.14    | \$146.41    | \$161.05    | \$177.16    | \$194.88    |
| Low Pressure Duplex      | \$210.52 | \$260.28    | \$292.82    | \$322.10    | \$354.31    | \$389.74    |
| Commercial               | \$202.46 | \$233.06    | \$262.19    | \$288,41    | \$317.25    | \$348.98    |
|                          | . :ť     |             |             |             |             |             |
| Volumetric Charges       |          |             |             |             | ,           |             |
| Commercial               | \$0.55   | \$0.65      | \$0.73      | \$0.80      | \$0.88      | \$0.97      |

#### Table 2 - Current and Proposed Wastewater Rates