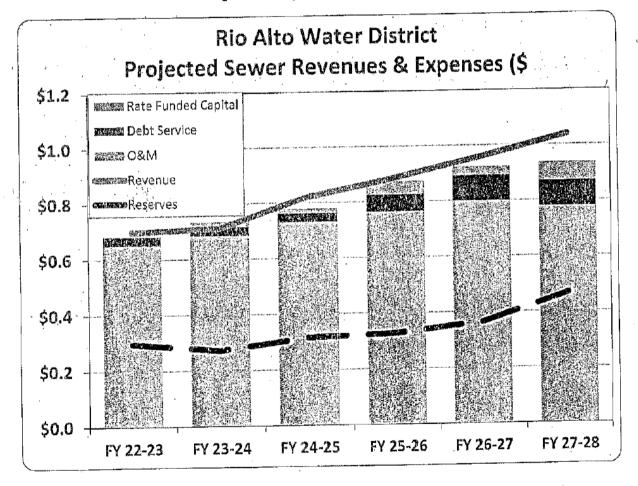

#### 4.4 Cash Flow Projections

Long-term cash-flow projections were developed based on assumptions and key drivers of future rate increases described above. The projections were used to determine the water utility's annual revenue requirements and project required water rate revenue increases. The long-term cash-flow projections incorporate the latest information available from the District's budget, annual reports, capital spending projections, and metered water demand data, as well as a number of reasonable assumptions developed with input from the District's cost of providing service and maintain roughly balanced budgets, healthy debt service coverage, and prudent reserves. The projections indicate the need for increases for water rate revenues for each of the next five fiscal years. Actual impacts to customers' water bills will vary based on meter size and water use, due to the outcome of the updated cost-of-service analysis.

The following figure visually depicts the cash-flow projections with the proposed rate increases for the next five years. Projected expenses are summarized into key categories. The figure also shows the projected fund reserves at the end of each fiscal year.

Detailed, long-term, cash-flow projections for this scenario are shown in the following table.

| Water Fund                   | FY 22-23  | FY 23-24                                 | FY 24-25            | FY 25-26                                                                                                       | FY 26-27                                                  | FY 27-28                                                                                                        |
|------------------------------|-----------|------------------------------------------|---------------------|----------------------------------------------------------------------------------------------------------------|-----------------------------------------------------------|-----------------------------------------------------------------------------------------------------------------|
| Rate Revenue Increase        |           | 11.0%                                    | 11.0%               | 11.0%                                                                                                          | 10.0%                                                     | 10.0%                                                                                                           |
| Beginning Reserves           | \$891,721 | \$1,048,042                              | \$872,974           | \$832,601                                                                                                      | \$796,570                                                 | \$865,417                                                                                                       |
| Revenues                     |           |                                          |                     | ana na manana manana kata kata da kata | ud Managkan addressina menangkan interna di teksenya dari | tele alle contra substitutione de la contraction de la contraction de la contraction de la contraction de la co |
| Rate Revenue                 | \$528,471 | \$528,487                                | \$587,442           | \$652,973                                                                                                      | \$725,815                                                 | \$799,515                                                                                                       |
| Rate Increase Revenue        | 0         | 58,134                                   | 64,619              | 71,827                                                                                                         | 72,582                                                    | 79,951                                                                                                          |
| Timing Adjustment*           |           | -29,067                                  |                     |                                                                                                                |                                                           |                                                                                                                 |
| Other Revenue                | 368,441   | 297,463                                  | 313,101             | 313,251                                                                                                        | 313,460                                                   | 314,736                                                                                                         |
| fotal Revenue                | \$895,912 | \$855,017                                | \$965,161           | \$1,038,051                                                                                                    | \$1,111,857                                               | \$1,194,202                                                                                                     |
| Expenses                     | ****      | an a |                     | ( ) <b></b>                                                                                                    | ootal Azuman Darka katalaa katala                         | Kanadowa nga sa                                                             |
| Operating Expenses           | \$609,837 | \$692,408                                | \$708,151           | \$739,254                                                                                                      | \$773,319                                                 | \$807,283                                                                                                       |
| <b>Existing Debt Service</b> | 71,954    | 71,954                                   | 71,954              | 71,954                                                                                                         | 71,954                                                    | 71,954                                                                                                          |
| New Debt Service             | 0         | 0                                        | 0                   | 0                                                                                                              | 0                                                         | 34,000                                                                                                          |
| Rate Funded Capital          | \$58,800  | \$265,722                                | \$225,429           | \$262,874                                                                                                      | \$197,737                                                 | \$272,295                                                                                                       |
| Total Expenses               | \$740,591 | \$1,030,084                              | <b>\$1,005,53</b> 4 | \$1,074,082                                                                                                    | \$1,043,010                                               | \$1,185,532                                                                                                     |
| Net Revenues                 | Ş156,821  | \$175.067                                | \$40,373            | -\$36.031                                                                                                      | \$68.847                                                  | \$8,670                                                                                                         |
| Ending Reserves              | 1,048,042 | \$872,974                                | \$832,601           | \$796,570                                                                                                      | \$865,417                                                 | \$874,087                                                                                                       |
| Debt Coverage                | 3,99      | 2.26                                     | 3.57                | 4.15                                                                                                           | 4.70                                                      | 3.65                                                                                                            |