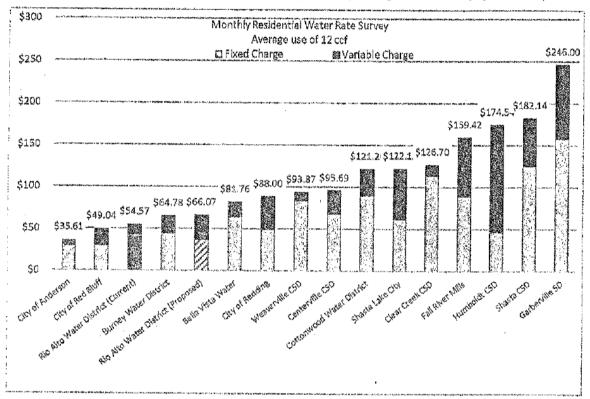

|
| 24                   | \$0.00               | \$11.55      |
| 80                   | \$0.00               | \$6.62       |
|                      | Change in Bi-Month   | ly Bill (%)  |
| 0                    | 0.00%                | -13.62%      |
| 14                   | 0.00%                | 25,96%       |
| 24                   | 0.00%                | 21.16%       |
| 80                   | 0.00%                | 5,20%        |

Table 9 - Bill Impacts





Figure 3 – Bi-Monthly Bill Impacts

## 5.6 Regional Residential Bill Comparison

The following chart compares the water bills for a typical single-family home to those of other regional agencies. Rates can vary widely from agency to agency due to a wide range of factors. The survey shown is for comparative purposes only.





## 6 WASTEWATER FINANCIAL PLAN

#### 6.1 Wastewater Financial Overview

BWA conducted an independent evaluation of wastewater enterprise finances and concluded the previous rate increases have put the wastewater enterprise in a sound financial position.

The District relies almost solely on revenues from wastewater rates to fund the costs of providing service. As such, wastewater rates must be set at levels adequate to fund the costs of operating and maintaining the wastewater system, fund necessary capital improvements to keep the wastewater system in good operating condition.

#### 6.2 Key Drivers of Rate Increases

The District is facing several manageable financial challenges that will drive the need for rate increases in upcoming years. Key drivers of future rate increases are sum