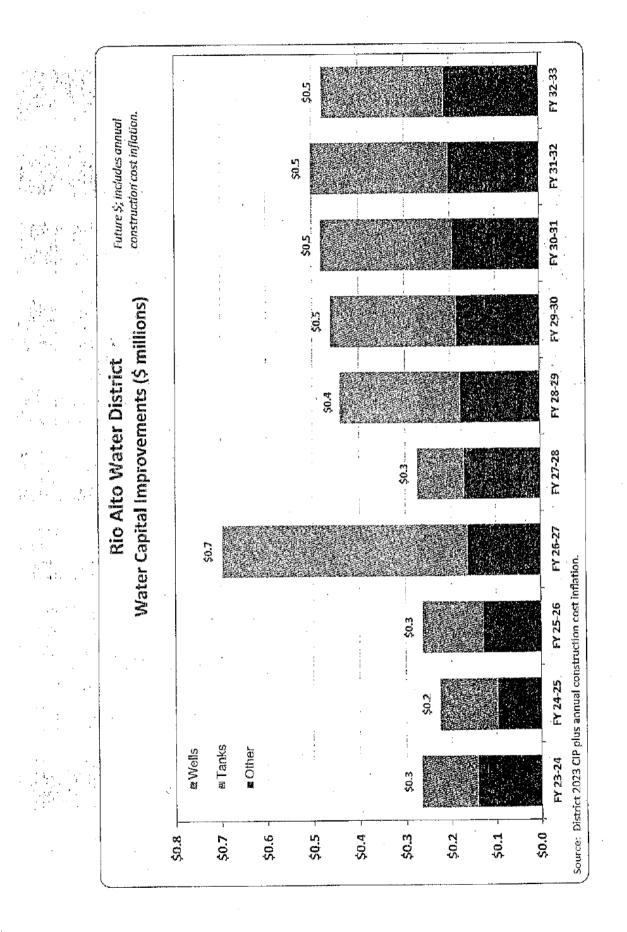

#### Capital Improvement Funding Needs

The District's water system requires a steady stream of repair and improvement projects. Accounting for construction cost inflation, the District anticipates funding approximately \$1.7 million of capital improvement projects over the next 5 years.

#### **Expense Assumptions**

- Operating and maintenance costs are primarily based on the 2023/24 budget.
- Operating costs are projected to escalate at 4.5% per year to account for cost inflation.
- Debt service projections are based on outstanding debt schedules and projected issuances of new debt.
- Capital improvement costs are based on the most recent engineering cost estimates. Capital costs include a 4.5% annual construction cost inflation factor for the next five years.