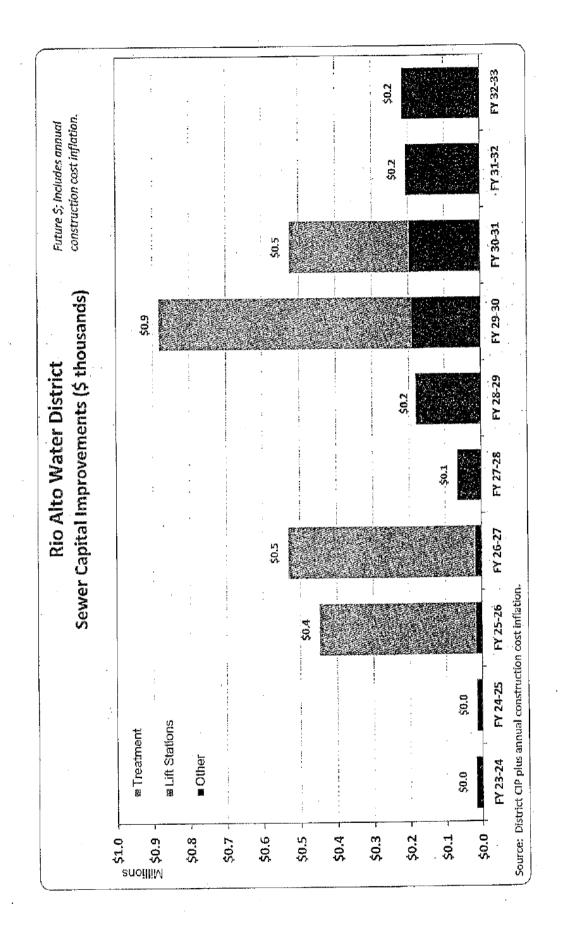

#### Capital Improvement Funding Needs

The District's water system requires a steady stream of repair and improvement projects. Accounting for construction cost inflation, the District anticipates funding approximately \$1.7 million of capital improvement projects over the next 5 years.