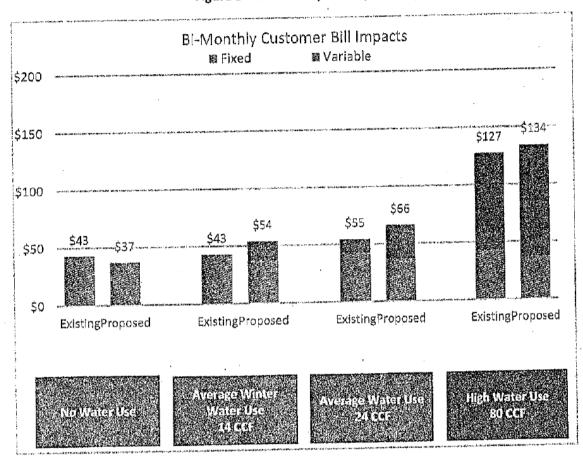

The following figure visually depicts the cash-flow projections with the proposed rate increases for the next five years. Projected expenses are summarized into key categories. The figure also shows the projected fund reserves at the end of each fiscal year.