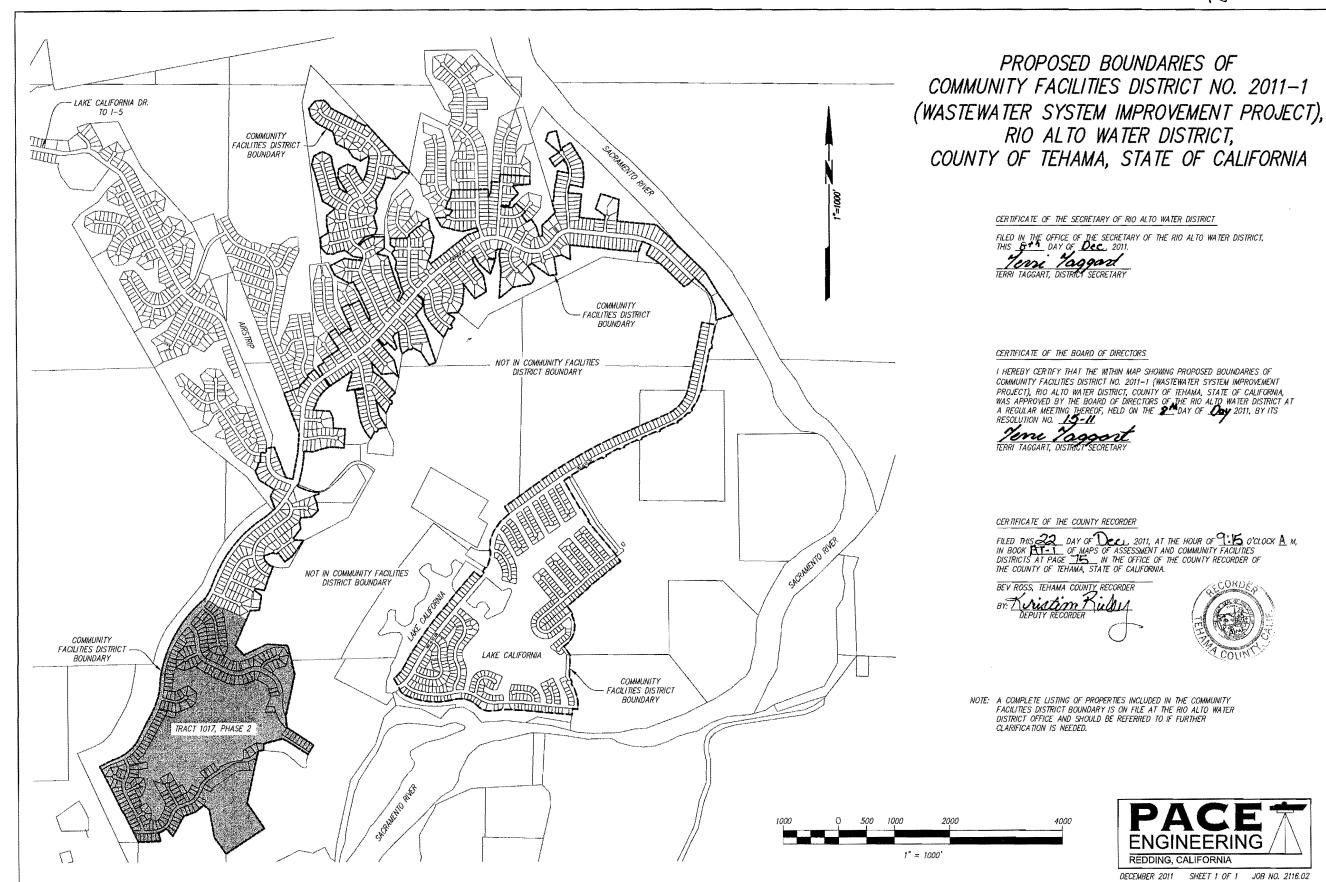

The CFD is located adjacent to the Sacramento River in the County of Tehama ("County"). It is approximately 23 miles south of the city of Redding and 150 miles north of the city of Sacramento. CFD No. 2011-1 includes approximately 1,700 parcels of both single and multifamily residential property in varying degrees of development.